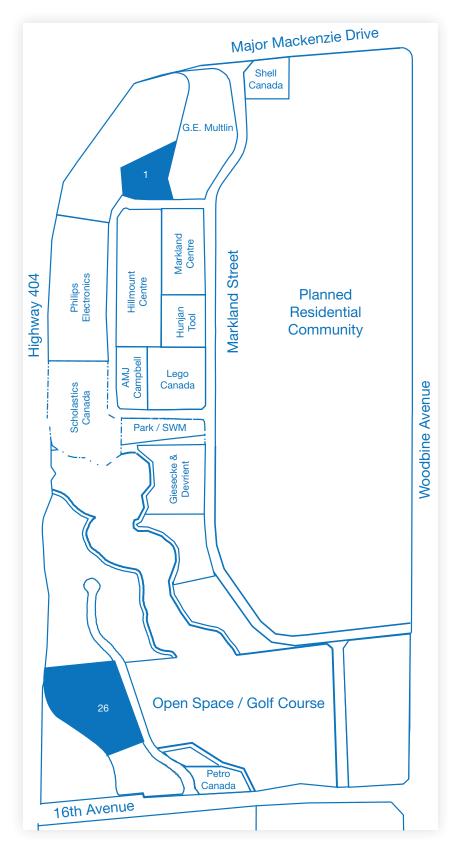

#### **LOCATION:**

Southeast corner of Highway 404 and Major Mackenzie Drive.

#### **ACREAGE:**

17.10 Acres

#### **ZONING:**

MC

#### **SITE ATTRACTIONS:**

- Highway 404 exposure
- Adjacent to Buttonville Airport
- In the hert of Cachet's prestige residential community
- Abutting Markham Golf and Country Club

#### **CACHET CORPORATE CENTRE:**

| LOT | ACREAGE | ZONING         |
|-----|---------|----------------|
| 1   | 7.02    | MC<br>MC (60%) |
| 26  | 10.08   | MC (60%)       |