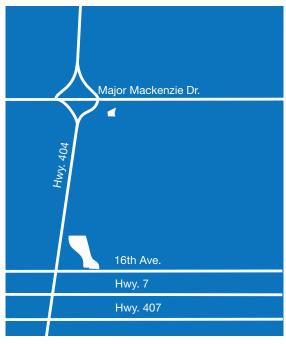

stance international flights.
- Markham Transit is linked to the GTA's Toronto Transit Commission (TTC) and GO Transit.
- Has a highly educated and diversified labour force.
- Home to over 400 of Canada's top national and international firms.



# **PROJECT PROFILE**

## **CACHET CORPORATE CENTRE**

Town of Markham, Regional Municipality of York

#### **LOCATION:**

Southeast corner of Highway 404 and Major Mackenzie Drive.

#### **LEGAL DESCRIPTION:**

Part Lots 16 to 20, Concession 3

#### **PLAN NUMBER:**

19T-87014

#### **ACREAGE:**

17.10 Acres

#### **ZONING:**

MC

#### **SITE ATTRACTIONS:**

- Highway 404 exposure
- Adjacent to Buttonville Airport
- In the hert of Cachet's prestige residential community
- Abutting Markham Golf and Country Club



## **CACHET CORPORATE CENTRE**





#### **CACHET CORPORATE CENTRE:**

| LOT | ACREAGE | ZONING         |
|-----|---------|----------------|
| 1   | 7.02    | MC<br>MC (60%) |
| 26  | 10.08   | MC (60%)       |